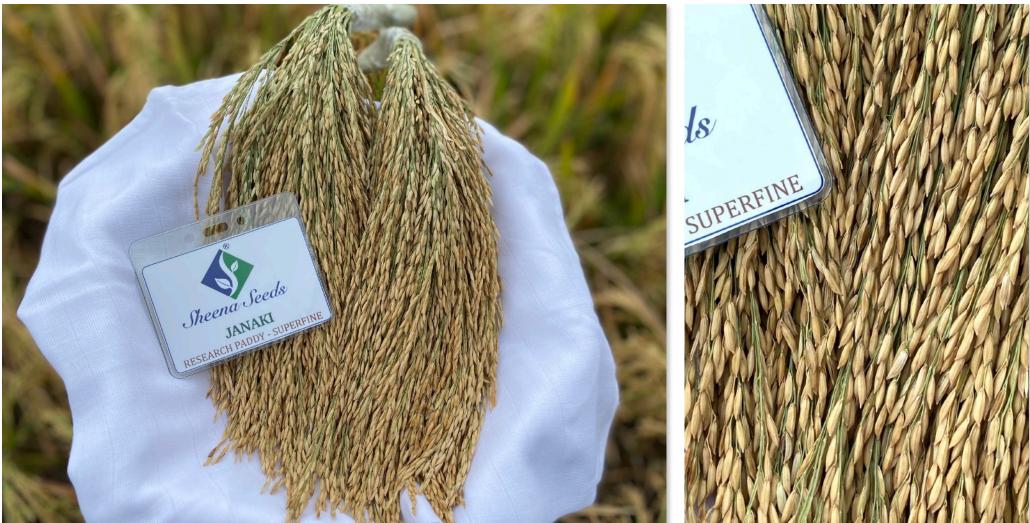

## Janaki Research Paddy - Superfine

**TT 0 . TT0 1 10 1 .** 

## Variety Highlights

Both Kharif & Rabi suitability (Irrigated areas)
Duration: 120-125 days
Suited for Late Kharif / Rabi - Upland areas
Medium slender grains - Heavy panicle
Fine grain with Excellent Cooking Quality
Tolerant to BPH, Blast & Brown Spot