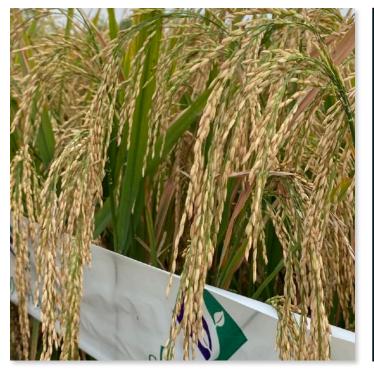

## Janaki Research Paddy - Superfine

**TT 0 . TT0 1 10 1 .** 

## Variety Highlights

Both Kharif & Rabi suitability (Irrigated areas)
Duration: 120-125 days
Suited for Late Kharif / Rabi - Upland areas
Medium slender grains - Heavy panicle
Fine grain with Excellent Cooking Quality
Tolerant to BPH, Blast & Brown Spot